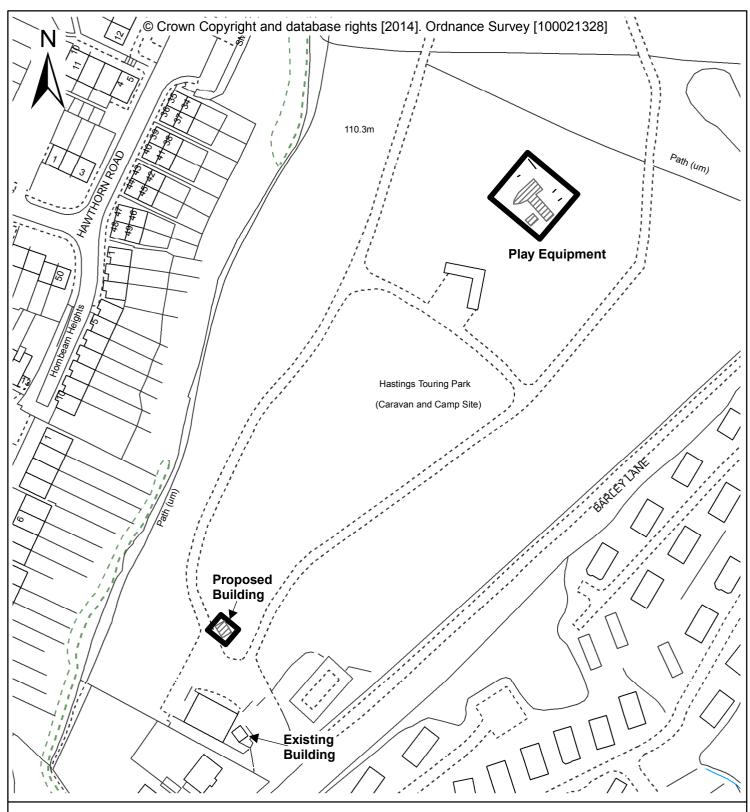

Shearbarn Holiday Park Barley Lane Hastings

Erection of wooden reception building and retrospective consent for play equipment

Development Manager, Hastings Borough Council, Aquila House, Breeds Place, Hastings, East Sussex TN34 3UY